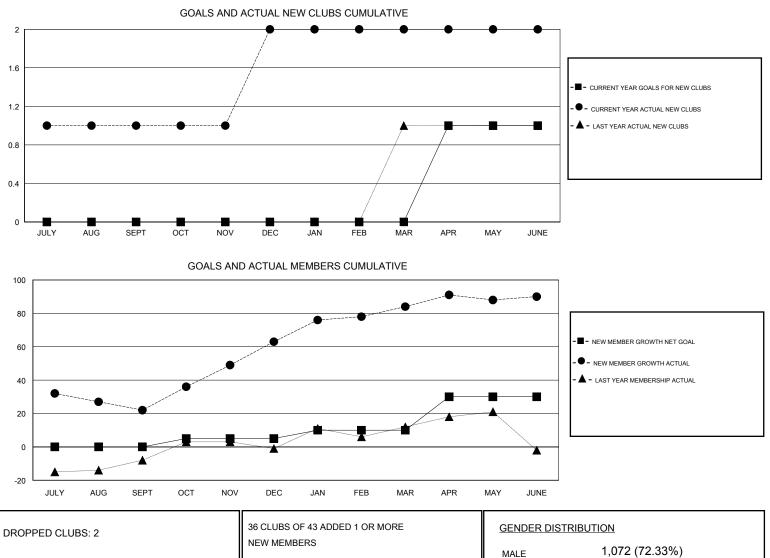

## 

| GMT: OPEN             |               |           | GMT CA        |                       |                                                                |                                                              |                                                    |  |
|-----------------------|---------------|-----------|---------------|-----------------------|----------------------------------------------------------------|--------------------------------------------------------------|----------------------------------------------------|--|
|                       | Club          | s         |               | Members               |                                                                |                                                              |                                                    |  |
| RESULTS FOR 2016-2017 |               |           |               | RESULTS FOR 2016-2017 |                                                                |                                                              |                                                    |  |
| QUARTER               | NEW CLUB GOAL | NEW CLUBS | DROPPED CLUBS | QUARTER               | NEW MEMBER GROWTH<br>NET GOAL (not reinstated<br>or transfers) | NEW MEMBER<br>GROWTH ACTUAL (not<br>reinstated or transfers) | DROPPED<br>MEMBERS ACTUAL<br>(including transfers) |  |
| JULY/AUG/SEPT         | 0             | 1         | 0             | JULY/AUG/SEPT         | 0                                                              | 55                                                           | 33                                                 |  |
| OCT/NOV/DEC           | 0             | 1         | 2             | OCT/NOV/DEC           | 5                                                              | 69                                                           | 28                                                 |  |
| JAN/FEB/MAR           | 0             | 0         | 0             | JAN/FEB/MAR           | 5                                                              | 38                                                           | 17                                                 |  |
| APR/MAY/JUNE          | 1             | 0         | 0             | APR/MAY/JUNE          | 20                                                             | 51                                                           | 45                                                 |  |

|                 |     | NEW MEMBERS               | MALE                      | 1,072 (72.33%) |     |
|-----------------|-----|---------------------------|---------------------------|----------------|-----|
| DROPPED MEMBERS |     |                           | FEMALE                    | 410 (27.67%)   |     |
| DECEASED        | 16  | CLICK HERE FOR CUMULATIVE | TOTAL FAMILY UNIT MEMBERS |                | 238 |
| CLUB CANCELLED  | 3   | MEMBERSHIP DATA           |                           |                | 400 |
| OTHER           | 104 |                           | FAMILY MEMBERS F          | YAYING HALF    | 122 |
| TOTAL           | 123 |                           |                           |                |     |
|                 |     |                           |                           | _              |     |